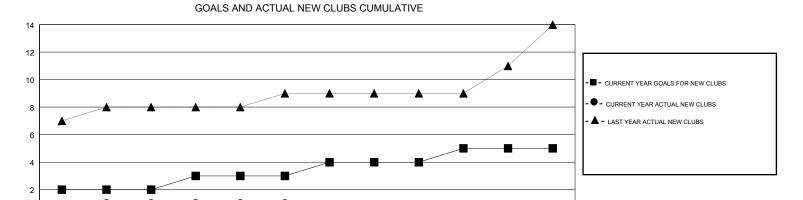

## N S SANKAR **LOCATION INDIA GMT CA** Clubs Members RESULTS FOR 2018-2019 RESULTS FOR 2018-2019 NEW CLUB GOAL NEW CLUBS DROPPED CLUBS MEMBER GROWTH NET MEMBER GROWTH DROPPED QUARTER QUARTER GOAL ACTUAL MEMBERS ACTUAL (including transfers) 2 2 65 54 117 JULY/AUG/SEPT JULY/AUG/SEPT 55 31 488 OCT/NOV/DEC OCT/NOV/DEC 0 0 40 0 0 JAN/FEB/MAR JAN/FEB/MAR 0 0 50 0 0 APR/MAY/JUNE APR/MAY/JUNE