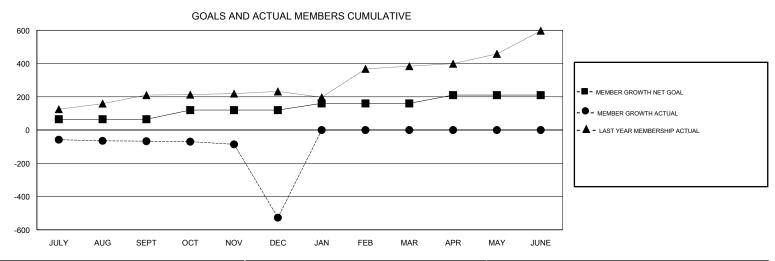

## N S SANKAR **LOCATION INDIA GMT CA** Clubs Members RESULTS FOR 2018-2019 RESULTS FOR 2018-2019 NEW CLUB GOAL NEW CLUBS DROPPED CLUBS MEMBER GROWTH NET MEMBER GROWTH DROPPED QUARTER QUARTER GOAL ACTUAL MEMBERS ACTUAL (including transfers) 2 2 65 54 117 JULY/AUG/SEPT JULY/AUG/SEPT 55 31 488 OCT/NOV/DEC OCT/NOV/DEC 0 0 40 0 0 JAN/FEB/MAR JAN/FEB/MAR 0 0 50 0 0 APR/MAY/JUNE APR/MAY/JUNE